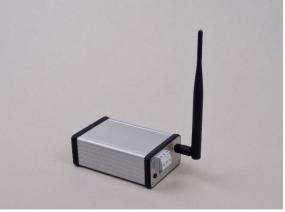

## DMtech GW01W-L / GW01D-L

LoRa gateway compatible with all DMtech LoRa-capable sensors. Designed for network independent deployments in industrial and facility management applications.

- Operating temperature -20 to 70 °C, relative humidity 0 to 95% (non-condensing)
- Powered via micro-USB connector
- Integrated USB-UART converter for monitoring and firmware upgrade
- RS485 interface with ModBus client functionality
- Optional WiFi interface with HTTP(s) REST and MQTT (over TLS) support
- Optional WiFi Access Point configuration mode with embedded web server
- Optional NB-IoT/LTE-M1 interface for communication with IoT cloud services
- Equipped with Bluetooth LE interface (e.g. for implementing indoor localization solution)
- Industry-grade aluminium housing
- Wall-mount (GW01W-L) and desktop option (GW01D-L) available