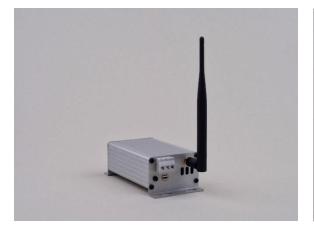

## DMtech GW01W-L / GW01D-L

LoRa gateway compatible with all DMtech LoRa-capable sensors. Designed for network independent deployments in industrial and facility management applications.

- Operating temperature -20 to 70 °C, relative humidity 0 to 95% (non-condensing)
- Powered via micro-USB connector
- Integrated USB-UART converter for monitoring and firmware upgrade
- RS485 interface with ModBus client functionality
- Optional WiFi interface with HTTP(s) REST and MQTT (over TLS) support
- Optional WiFi Access Point configuration mode with embedded web server
- Optional NB-IoT/LTE-M1 interface for communication with IoT cloud services
- Equipped with Bluetooth LE interface (e.g. for implementing indoor localization solution)
- Industry-grade aluminium housing
- Wall-mount (GW01W-L) and desktop option (GW01D-L) available